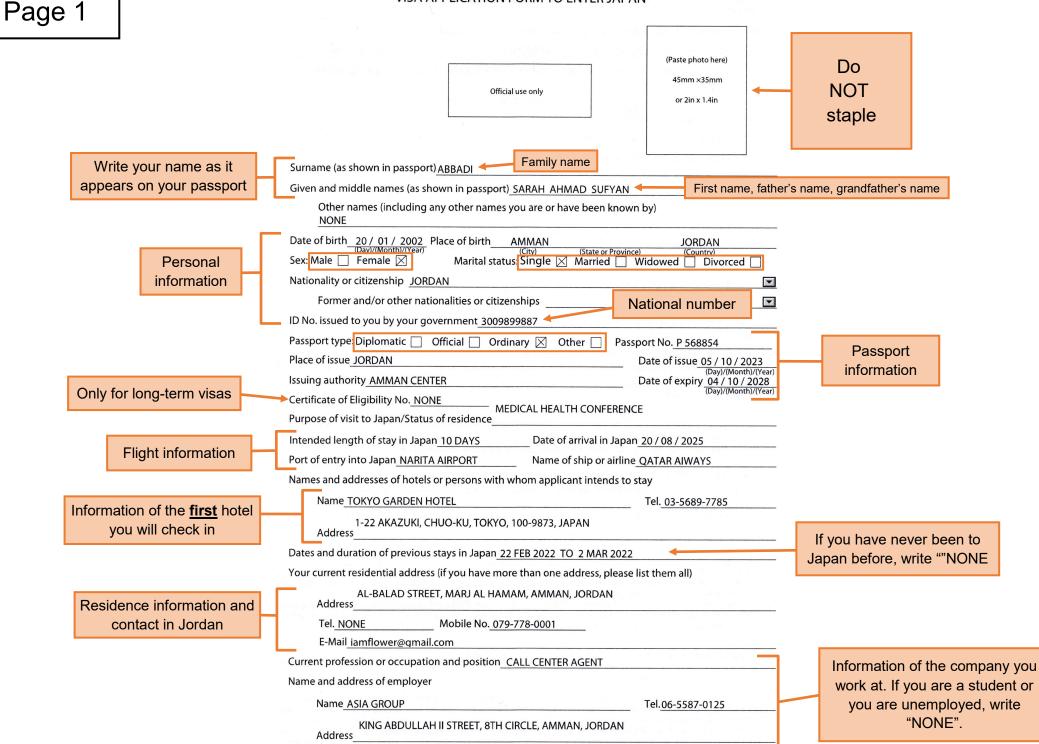

## VISA APPLICATION FORM TO ENTER JAPAN

| Page 2                                                                                                                |                     | (Note)Partner's profession/occupation (or that of parents, if applicant is a minor):<br>NONE                                                                                                                                                                                                                                                                                                                                                                                                                                                                                                                                                                                                                              |                                                                                                                                                                                                                                                              |                                                             |
|-----------------------------------------------------------------------------------------------------------------------|---------------------|---------------------------------------------------------------------------------------------------------------------------------------------------------------------------------------------------------------------------------------------------------------------------------------------------------------------------------------------------------------------------------------------------------------------------------------------------------------------------------------------------------------------------------------------------------------------------------------------------------------------------------------------------------------------------------------------------------------------------|--------------------------------------------------------------------------------------------------------------------------------------------------------------------------------------------------------------------------------------------------------------|-------------------------------------------------------------|
| 0                                                                                                                     |                     | Guarantor or reference in Japan(Please provide details of the guarantor or the person to be visited in Japan) Name 10TH MEDICAL HEALTH INTL CONFERENCE Tel.06-8879                                                                                                                                                                                                                                                                                                                                                                                                                                                                                                                                                        | -9887                                                                                                                                                                                                                                                        |                                                             |
|                                                                                                                       |                     | SHERATON TOKYO, 1-1-50 SHIROKANEDAI, MINATO-KU, TOKYO, 108-8640, JAPAN<br>Address                                                                                                                                                                                                                                                                                                                                                                                                                                                                                                                                                                                                                                         |                                                                                                                                                                                                                                                              |                                                             |
|                                                                                                                       | Inviter information | Date of birth Sex: Male Female<br>(Day)/(Month)/(Year)<br>Relationship to applicant                                                                                                                                                                                                                                                                                                                                                                                                                                                                                                                                                                                                                                       |                                                                                                                                                                                                                                                              |                                                             |
|                                                                                                                       |                     | Profession or occupation and position                                                                                                                                                                                                                                                                                                                                                                                                                                                                                                                                                                                                                                                                                     |                                                                                                                                                                                                                                                              |                                                             |
|                                                                                                                       |                     | Nationality and immigration status                                                                                                                                                                                                                                                                                                                                                                                                                                                                                                                                                                                                                                                                                        |                                                                                                                                                                                                                                                              |                                                             |
| <ul> <li>For a business visa, provide the<br/>name, phone number, and<br/>address of the inviting company.</li> </ul> |                     | Inviter in Japan(Please write 'same as above' if the inviting person and the guarantor are the same)                                                                                                                                                                                                                                                                                                                                                                                                                                                                                                                                                                                                                      |                                                                                                                                                                                                                                                              |                                                             |
|                                                                                                                       |                     | Name   SAME AS ABOVE   Tel.                                                                                                                                                                                                                                                                                                                                                                                                                                                                                                                                                                                                                                                                                               |                                                                                                                                                                                                                                                              |                                                             |
|                                                                                                                       |                     | Address                                                                                                                                                                                                                                                                                                                                                                                                                                                                                                                                                                                                                                                                                                                   |                                                                                                                                                                                                                                                              | Write                                                       |
| <ul> <li>For a relative / acquaintances<br/>visit visa, fill out all fields.</li> </ul>                               |                     | Date of birthSex: Male Female<br>(Day)/(Month)/(Year)<br>Relationship to applicant                                                                                                                                                                                                                                                                                                                                                                                                                                                                                                                                                                                                                                        |                                                                                                                                                                                                                                                              | "SAME AS ABOVE"                                             |
|                                                                                                                       |                     | Profession or occupation and position                                                                                                                                                                                                                                                                                                                                                                                                                                                                                                                                                                                                                                                                                     | 1. S. S. C.                                                                                                                                                                                                                                                  |                                                             |
|                                                                                                                       |                     | Nationality and immigration status                                                                                                                                                                                                                                                                                                                                                                                                                                                                                                                                                                                                                                                                                        |                                                                                                                                                                                                                                                              |                                                             |
| <ul> <li>For a tourist visa, leave this section empty.</li> </ul>                                                     |                     | (Note)Remarks/Special circumstances, if any                                                                                                                                                                                                                                                                                                                                                                                                                                                                                                                                                                                                                                                                               |                                                                                                                                                                                                                                                              |                                                             |
|                                                                                                                       |                     | Have you ever:                                                                                                                                                                                                                                                                                                                                                                                                                                                                                                                                                                                                                                                                                                            |                                                                                                                                                                                                                                                              |                                                             |
| Section em                                                                                                            | pry.                | been convicted of a crime or offence in any country?                                                                                                                                                                                                                                                                                                                                                                                                                                                                                                                                                                                                                                                                      | Yes No 🔀                                                                                                                                                                                                                                                     |                                                             |
|                                                                                                                       |                     | <ul> <li>been sentenced to imprisonment for 1 year or more in any country?(Note 2)</li> </ul>                                                                                                                                                                                                                                                                                                                                                                                                                                                                                                                                                                                                                             | Yes No 🔀                                                                                                                                                                                                                                                     |                                                             |
|                                                                                                                       |                     | <ul> <li>been deported or removed from Japan or any country for overstaying your visa or violating<br/>any law or regulation?</li> </ul>                                                                                                                                                                                                                                                                                                                                                                                                                                                                                                                                                                                  |                                                                                                                                                                                                                                                              | Please read the                                             |
|                                                                                                                       |                     | any law or regulation?<br>been convicted and sentenced for a drug offence in any country in violation of law                                                                                                                                                                                                                                                                                                                                                                                                                                                                                                                                                                                                              | Yes No 📈                                                                                                                                                                                                                                                     | questions and                                               |
|                                                                                                                       |                     | concerning narcotics, marijuana, opium, stimulants or psychotropic substances?(Note 2)                                                                                                                                                                                                                                                                                                                                                                                                                                                                                                                                                                                                                                    | Yes No                                                                                                                                                                                                                                                       | choose the answers                                          |
|                                                                                                                       |                     | • engaged in prostitution, or in the intermediation or solicitation of a prostitute for other persons, or in the provision of a place for prostitution, or any other activity directly connected to practivities?                                                                                                                                                                                                                                                                                                                                                                                                                                                                                                         |                                                                                                                                                                                                                                                              | carefully                                                   |
|                                                                                                                       |                     | <ul> <li>connected to prostitution?</li> <li>committed trafficking in persons or incited or aided another to commit such an offence?</li> </ul>                                                                                                                                                                                                                                                                                                                                                                                                                                                                                                                                                                           | Yes No X                                                                                                                                                                                                                                                     |                                                             |
|                                                                                                                       |                     | (Note 2) Please tick "Yes" if you have received any sentence, even if the sentence was suspended.                                                                                                                                                                                                                                                                                                                                                                                                                                                                                                                                                                                                                         |                                                                                                                                                                                                                                                              |                                                             |
|                                                                                                                       |                     | If you answered "Yes" to any of the above questions, please provide relevant details.                                                                                                                                                                                                                                                                                                                                                                                                                                                                                                                                                                                                                                     | 8 - 19                                                                                                                                                                                                                                                       |                                                             |
|                                                                                                                       |                     |                                                                                                                                                                                                                                                                                                                                                                                                                                                                                                                                                                                                                                                                                                                           |                                                                                                                                                                                                                                                              |                                                             |
| Application date                                                                                                      |                     | "I hereby declare that the statement given above is true and correct. I understand that immigration status and period of stay to<br>be granted are decided by the Japanese immigration authorities upon my arrival. I understand that possession of a visa does not<br>entitle the bearer to enter Japan upon arrival at port of entry if he or she is found inadmissible."<br>"I hereby consent to the provision of my personal information (by an accredited travel agent, within its capacity of representing<br>my visa application) to the Japanese embassy/consulate-general and (entrust the agent with) the payment of my visa fee to the<br>Japanese embassy/consulate-general, when such payment is necessary." |                                                                                                                                                                                                                                                              | Print the application form then sign it using a pen         |
|                                                                                                                       |                     | 🖌 🖌 🕹 🖓 🕹 🕹 🕹 🕹 🖌 🖌 🖌 🖌 🖌                                                                                                                                                                                                                                                                                                                                                                                                                                                                                                                                                                                                                                                                                                 |                                                                                                                                                                                                                                                              |                                                             |
|                                                                                                                       |                     | Date of application 10 / 5 / 2025<br>(Day)/(Month)/(Year) Signature of applicant                                                                                                                                                                                                                                                                                                                                                                                                                                                                                                                                                                                                                                          |                                                                                                                                                                                                                                                              | If the applicant is a minor, either                         |
|                                                                                                                       |                     | (Note)It is not mandatory to complete these items.                                                                                                                                                                                                                                                                                                                                                                                                                                                                                                                                                                                                                                                                        |                                                                                                                                                                                                                                                              |                                                             |
|                                                                                                                       |                     | Any personal information filled in this application form as well as additional personal information submitted for the visa application (hereinafter referred to as "Retained Personal Information?) will be handled appropriately by the Ministry of Foreign                                                                                                                                                                                                                                                                                                                                                                                                                                                              |                                                                                                                                                                                                                                                              | parent must sign here and mention relationship to applicant |
|                                                                                                                       |                     |                                                                                                                                                                                                                                                                                                                                                                                                                                                                                                                                                                                                                                                                                                                           | Information (Act No. 57 of 2003, hereinafter, ?the Act?). Retained Personal Information will only be used to the extent necessary for the purpose of processing the visa application (including providing personal information to the transportation company |                                                             |
|                                                                                                                       |                     | unforeseen circumstances), immigration control, internative transportation company which you are going to travel with due to<br>of the Act.                                                                                                                                                                                                                                                                                                                                                                                                                                                                                                                                                                               |                                                                                                                                                                                                                                                              | (by mother)                                                 |