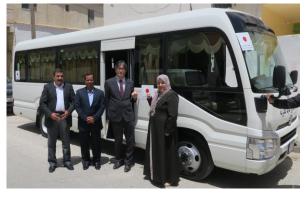

## to Queen Zain Al-Sharaf Charitable Association

The handover ceremony of a school bus was held at the kindergarten operated by Queen Zain Al-Sharaf Charitable Association in Tafilah on Tuesday April 23<sup>rd</sup> 2019. The school bus was handed over from Mr. Masahiro Tada, Deputy Chief of Mission of Japan to the Hashemite Kingdom of Jordan to Mrs. Yusra Al-Shebailat, Head of Administrative board of Queen Zain Al-Sharaf Charitable Association in the presence of Mr. Abdallah Al-Soqour, Director of Social Development of Tafilah Governorate.