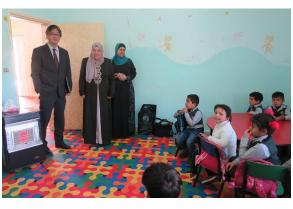

## to Queen Zain Al-Sharaf Charitable Association

The handover ceremony of a school bus was held at the kindergarten operated by Queen Zain Al-Sharaf Charitable Association in Tafilah on Tuesday April 23<sup>rd</sup> 2019. The school bus was handed over from Mr. Masahiro Tada, Deputy Chief of Mission of Japan to the Hashemite Kingdom of Jordan to Mrs. Yusra Al-Shebailat, Head of Administrative board of Queen Zain Al-Sharaf Charitable Association in the presence of Mr. Abdallah Al-Soqour, Director of Social Development of Tafilah Governorate.

The overall objective of the project is to enhance the capacity of the Association in providing early childhood education through the provision of a school bus to the kindergarten children. The bus will be utilized for transporting mothers who will participate the vocational trainings provided by the Association as well.